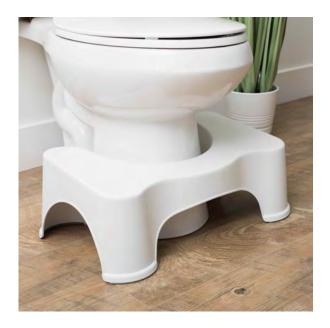

## **Squatty Potty**

| √ | CMT Order #  | Website ID # | Description                       | Price   |
|---|--------------|--------------|-----------------------------------|---------|
|   | SP-ECCO-7-WH | 608          | 7" Squatty Potty toilet footstool | \$29.99 |

Squatty Potty: a toilet footstool that is leading the squatting movement worldwide, helps ease suffering from pelvic floor disorders in women and men by improving toilet posture. Manufactured in the USA, the Squatty Potty's ergonomic design properly aligns the colon to reduce straining during bowel movements and pressure from frequent straining that can contribute to pelvic floor disorders. The 7" Squatty Potty is our best seller and perfect for those new to squatting and/or standard size toilets.