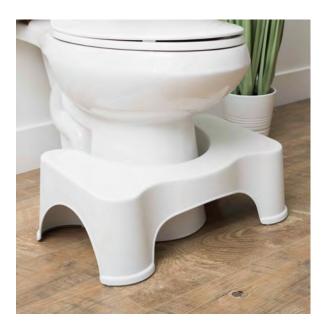

## Squatty Potty

| √ | CMT Order #  | Website ID # | Description                       | Price   |
|---|--------------|--------------|-----------------------------------|---------|
|   | SP-ECCO-7-WH | 608          | 7" Squatty Potty toilet footstool | \$29.99 |

Squatty Potty: a toilet footstool that is leading the squatting movement worldwide, helps ease suffering from pelvic floor disorders in women and men by improving toilet posture. Manufactured in the USA, the Squatty Potty's ergonomic design properly aligns the colon to reduce straining during bowel movements and pressure from frequent straining that can contribute to pelvic floor disorders. The 7" Squatty Potty is our best seller and perfect for those new to squatting and/or standard size toilets.