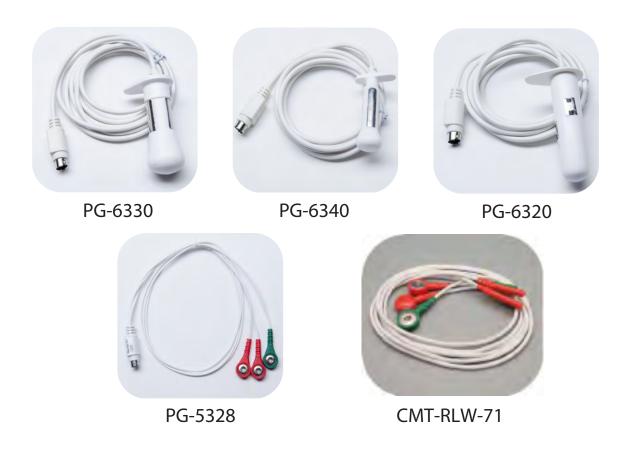

## Sensors

| √ | CMT Order # | Website ID # | Description                                  | Price    |
|---|-------------|--------------|----------------------------------------------|----------|
|   | PG-6330     | 425          | Pathway™ Vaginal Sensor sEMG/NMES            | \$ 48.00 |
|   | PG-6340     | 426          | Pathway™ Rectal Sensor sEMG/NMES             | \$ 48.00 |
|   | PG-6320     | 427          | Pathway™ Vaginal/Rectal Sensor sEMG/NMES     | \$ 42.00 |
|   | PG-5328     | 429          | Pathway™ 24″ Lead Wire                       | \$ 48.00 |
|   | CMT-RLW-71  | 411          | Single-Patient Multi-Use External Lead Wires | \$ 18.95 |