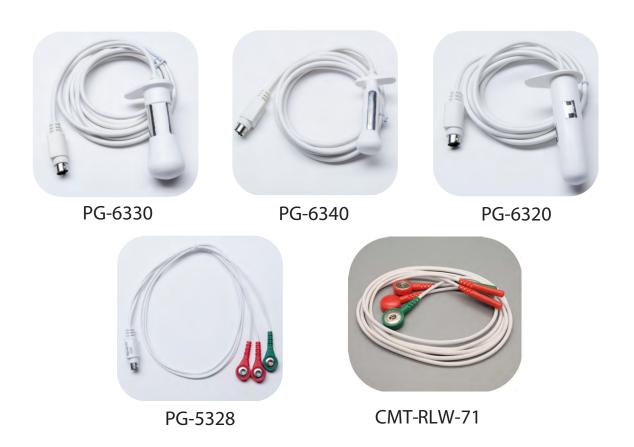

## Sensors

| √ | CMT Order # | Website ID # | Description                                  | Price    |
|---|-------------|--------------|----------------------------------------------|----------|
|   | PG-6330     | 425          | Pathway™ Vaginal Sensor sEMG/NMES            | \$ 48.00 |
|   | PG-6340     | 426          | Pathway™ Rectal Sensor sEMG/NMES             | \$ 48.00 |
|   | PG-6320     | 427          | Pathway™ Vaginal/Rectal Sensor sEMG/NMES     | \$ 42.00 |
|   | PG-5328     | 429          | Pathway™ 24″ Lead Wire                       | \$ 48.00 |
|   | CMT-RLW-71  | 411          | Single-Patient Multi-Use External Lead Wires | \$ 18.95 |