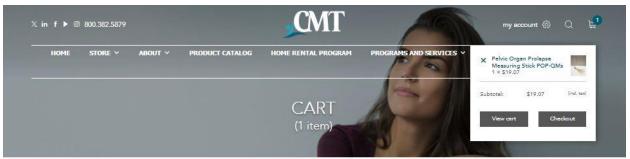

Please move your cursor to the upper right corner of the CMT website.

You will observe several icons, a gear, magnifying glass and shopping cart.

Please click on the shopping cart. Once you have clicked on the shopping cart a small window will appear and give you the option to either view cart or checkout. Click "View Cart"