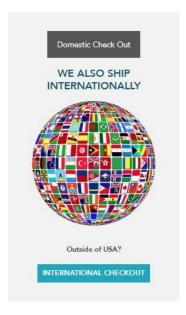

Once you click on view cart you will be navigated to your online shopping cart. You will notice on the lower right corner there will be a sphere covered in flags of the world. Just below it you will see a teal button labeled "International Checkout"

Please click "International Checkout" to be checked out internationally.

If you have any further questions regarding international checkout, please do not hesitate to contact info@cmtmedical.com